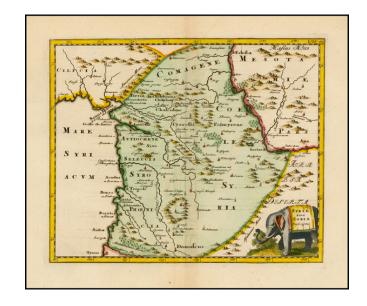

## **Description:**

Striking and decorative map of Syria, embellished by a decorative cartouche, including an elephant.

The map is centered on Antiochia and Chalaeis and shows Tripoli, Tyrus, Berytus, Aradus are among the coastal cities shown. Extends to Messopotamia.