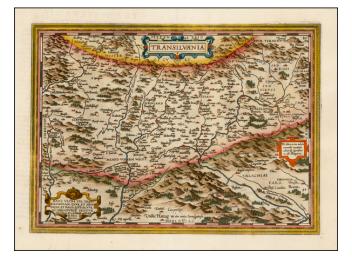

## Transilvania

| Stock#:           | 41564            |
|-------------------|------------------|
| Map Maker:        | Ortelius         |
| Date:<br>Place:   | 1584<br>Antwerp  |
| Color:            | Hand Colored     |
| <b>Condition:</b> | VG+              |
| Size:             | 17.5 x 13 inches |
|                   |                  |

## **Description:**

Nice full color example of Ortelius' map of Transylvania, from his *Theatrum Orbis Terrarum*, the first modern atlas.

The map is drawn from a rare map of Hungary prepared by Sambucas in 1566, which is in turn based upon Honter's map of 1532.