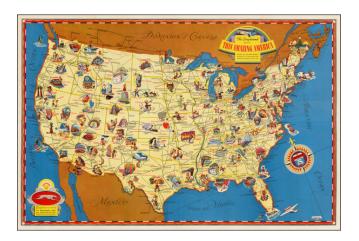

## Barry Lawrence Ruderman Antique Maps Inc.

7407 La Jolla Boulevard La Jolla, CA 92037 www.raremaps.com

(858) 551-8500 blr@raremaps.com

The Greyhound Map of This Amazing America

| Stock#:<br>Map Maker: | 41544<br>Wagner  |
|-----------------------|------------------|
| Date:                 | 1941             |
| Place:                | n.p.             |
| Color:                | Color            |
| <b>Condition:</b>     | VG+              |
| Size:                 | 28.5 x 19 inches |
| Price:                | SOLD             |

## **Description:**

Fine example of this decorative pictorial map of the United States, promoting Greyhound bus lines.

The map features major attractions across the United States.

The caricatures of the various regions run from charming, to politically incorrect, providing a marvelous look at American's ethnic and regional perceptions of itself, along with other interesting regional caricatures.