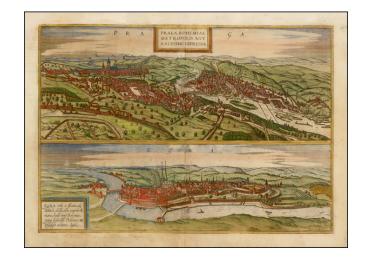

## Praga, Bohemiae Metropolis Accuratissime Expressa [with] Egra urbs a Flumio . . .

**Stock#:** 41538mp2

Map Maker: Braun & Hogenberg

**Date:** 1572 **Place:** Cologne

**Color:** Hand Colored

**Condition:** VG

## **Description:**

Fine old colored example of this striking view of Prague and of Egra, from Braun & Hogenberg's *Civitas Orbis Terrarum...* 

Prague is shown dissected by the River, including three bridges and various watercraft in the river. One of the earliest and most decorative views of Prague.