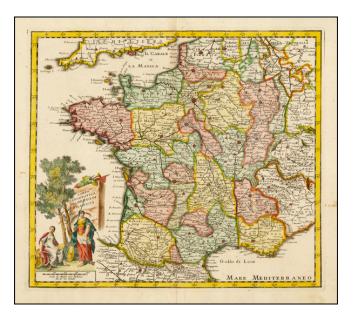

## Barry Lawrence Ruderman Antique Maps Inc.

7407 La Jolla Boulevard La Jolla, CA 92037

www.raremaps.com

(858) 551-8500 blr@raremaps.com

Carta Geografica del Regno Di Francia

| Stock#:<br>Map Maker: | 41534<br>Albrizzi |
|-----------------------|-------------------|
| Date:                 | 1740<br>Maria     |
| Place:                | Venice            |
| Color:                | Hand Colored      |
| Condition:            | VG+               |
| Size:                 | 17 x 13 inches    |
| Price:                | SOLD              |

## **Description:**

Striking map of France, based upon De L'Ise's map.

Includes a decorative cartouche and excellent geographical detail.

Albrizzi's maps are scarce and beautifully engraved.