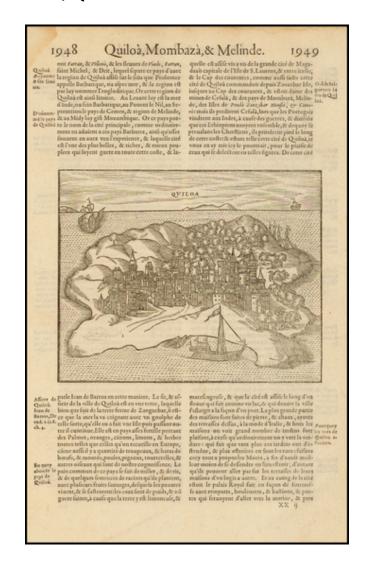

## (Kilwa Kisiwani, Tanzania) Quiloa

**Stock#:** 41494

Map Maker: De Belleforest

Date: 1575 Place: Paris

Color: Uncolored

**Condition:** VG

**Size:**  $6 \times 5.5$  inches

**Price:** SOLD

## **Description:**

Scarce map of the town of Kilwa Kisiwani, which appeared in Francois de Belleforest's Cosmographie Universelle De Tout le Monde.

Kilwa Kisiwani is a community on an island off the southern coast of present-day Tanzania in eastern Africa. Historically, it was the center of the Kilwa Sultanate, a medieval sultanate whose authority at its height in the 13th-15th centuries AD stretched the entire length of the Swahili Coast.