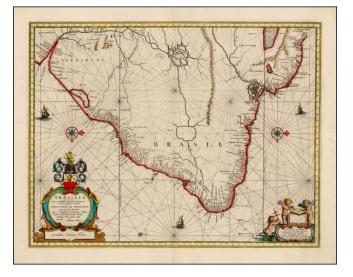

## **Description**:

Decorative example of Blaeu's second map of Brazil, oriented with west at the top.

Includes 2 cartouches, 3 sailing ships, 2 compass roses, rhumb lines, etc.