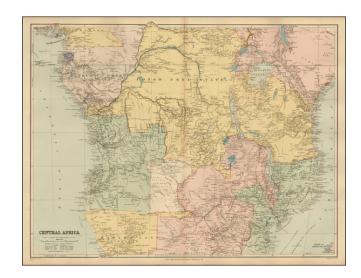

## **Description:**

Fine and highly detailed map of Central Africa, from Stanford's London Atlas.

Countries and Colonies named include:

- Rhodesia
- Buunda or Barotse
- Angola
- Damara Land
- Cameroon
- French Congo
- Congo Free State
- British East Africa
- Mozambique
- British Central Africa

Includes fine topographical details.