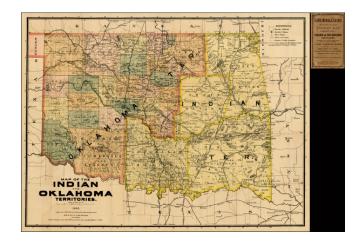

## **Description:**

Rare separately issued map of Indian Territory and Oklahoma Territory.

The map illustrates the early counties in Oklahoma Territory and the various Indian Reservations, including Treaty details. The progress of the early township surveys are also shown.

The map includes Military Reservations, Indian Reservations, and various Indian Agencies. Many early railroads are also shown.