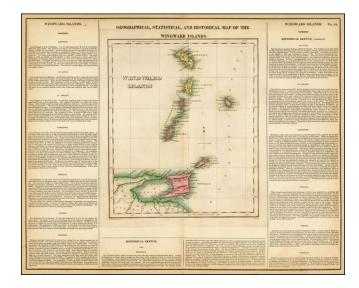

## Geographical, Statistical and Historical Map of The Windward Islands

**Stock#:** 41402

Map Maker: Carey & Lea

**Date:** 1822

Place: Philadelphia Colored Hand Colored

**Condition:** VG+

**Size:** 21 x 16.5 inches

## **Description:**

Detailed map of the Windward Islands, from Carey & Lea's rare American Atlas.

The text surrounding the map is of particular note.

Includes the region from Martinique to Trinidad & Tobago. Carey & Lea's Atlas is highly prized not only for its cartographic information but the marvelous information about each of the states and territories included. The atlas was issued in 6 editions in English, French & German between 1822 and 1827.