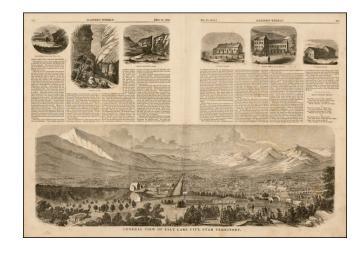

## General View of Salt Lake City, Utah Territory.

**Stock#:** 41388

Map Maker: Harper's Weekly

Date: 1858
Place: New York
Color: Uncolored

**Condition:** VG+

**Size:** 21 x 9 inches

**Price:** SOLD

## **Description:**

Finely colored example of the early view of Salt Lake City, along with 6 other views of buildings and topographical features in and around the City.

The view depicts a bustling western town, with a wide main thoroughfare, and hundreds of other structures, set in a valley below the Wasatch Mountains.

One of the earliest obtainable large format views of the City.