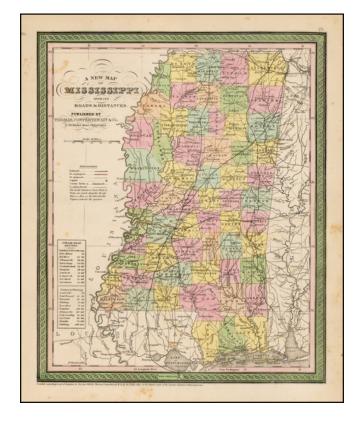

## A New Map Of The State Of Mississippi with its Roads & Distances...

**Stock#:** 41363

Map Maker: Thomas, Cowperthwait & Co.

**Date:** 1850

Place: Philadelphia Colored Hand Colored

**Condition:** VG

**Size:** 11 x 14 inches

## **Description:**

Attractive map of Mississippi, hand colored by counties and showing towns, roads, railroads, steamship lines, etc.

From an early edition of Mitchell's Universal Atlas following the sale of the business to Thomas Cowperthwait.

The maps from the Universal Atlas have their beginnings with Tanner in the 1830s. Tanner sold the business to SA Mitchell in 1846. Thomas Cowperthwait & Co. published from 1850 to 1854. Following a brief period where the publisher was Cowperthwait Desilver & Butler, the maps were published by Desilver with new borders from 1855 to 1860.