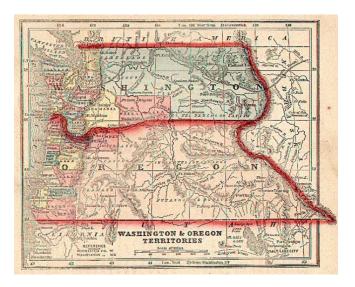

## Barry Lawrence Ruderman Antique Maps Inc.

7407 La Jolla Boulevard La Jolla, CA 92037

www.raremaps.com

(858) 551-8500 blr@raremaps.com

Washington & Oregon Territories

| Stock#:           | 4134           |
|-------------------|----------------|
| Map Maker:        | Morse & Gaston |
| Date:             | 1856           |
| Place:            | New York       |
| Color:            | Hand Colored   |
| <b>Condition:</b> | VG             |
| Size:             | 6 x 5.5 inches |
| Price:            | SOLD           |

## **Description:**

Attractive miniature map of the territories, hand colored by county and showing towns, railroads, etc. A fine example of the unique style of the Diamond Atlas.