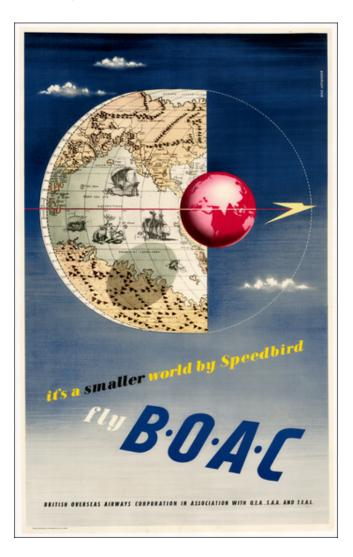

### Fly B.O.A.C, It's a Smaller World by Speedbird

| Stock#:    | 41329 |
|------------|-------|
| Map Maker: | Pick  |

Date:1950 circaPlace:LondonColor:ColorCondition:VGSize:39 x 25 inches

Price: SOLD

#### **Description:**

Decorative promotional poster, combining the advertising log of British Overseas Airways with a section of Forlani's map of the world.

The map shows a portion of the left half of Forlani's world map: {{ inventory\_detail\_link('29000') }}

The map provides a fascinating combination of modern and 16th Century imagery.