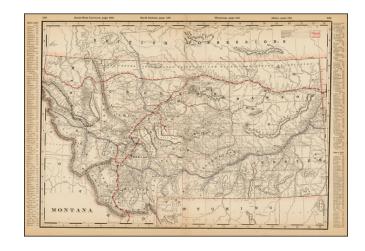

## **Montana**

**Stock#:** 41328 **Map Maker:** Cram

Date: 1889Place: ChicagoColor: Condition: VG+

**Size:** 22 x 16 inches

**Price:** SOLD

## **Description:**

Marvelous early railroad map of Montana. Highly detailed, showing towns, mines, roads, railroads, mountains, rivers, Indian Reservations, military reserves, post offices,

forts, lakes, etc. Township surveys shown, along with lots of early mining details. Predates the formation of most of Montana's counties.

An excellent early map of Montana.