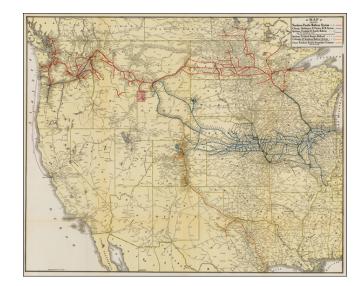

## **Barry Lawrence Ruderman Antique Maps Inc.**

7407 La Jolla Boulevard La Jolla, CA 92037

www.raremaps.com

(858) 551-8500 blr@raremaps.com

Map Showing Northern Railway System / Chicago, Burlington & Qunicy R.R. System / Spokane, Portland & Seattle Railway . . . / Spokane & Inland Empire Railroad / Colorado & Southern Railway System / Great Northern Pacific Steamship Company / June 30th, 1916

## **Description:**

Detailed map of the Western United States, focusing on the following railroads:

- Northern Railway System
- Chicago, Burlington & Qunicy R.R. System
- Spokane, Portland & Seattle Railway . . .
- Spokane & Inland Empire Railroad
- Colorado & Southern Railway System
- Great Northern Pacific Steamship Company