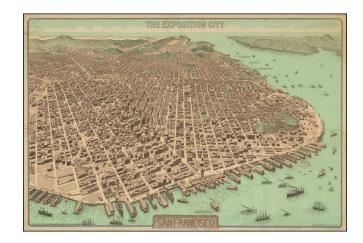

## The Exposition City -- San Francisco

**Stock#:** 41268

Map Maker: North American Press Assn.

**Date:** 1912 (1968) **Place:** San Francisco

**Color:** Color **Condition:** VG

**Size:** 15 x 22.5 inches

Price: SOLD

## **Description:**

The Exposition City San Francisco. Copyright By North American Press Ass'n 1912 Hearst Bldg. S.F. Pingree-Traung Co. Lith. S.F.

Reproduced 1968 by First Savings and Loan Association from the original lithograph in the collections of the Society of California Pioneers.

Commemorating the opening of the First Savings Building, California at Sansome, San Francisco.