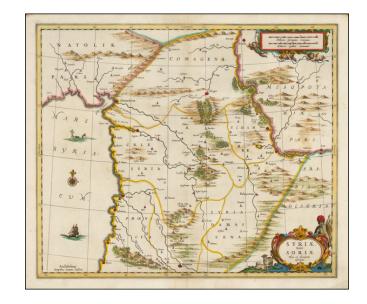

## **Description:**

Detailed map of Syria, published in Amsterdam by Jansson.

The map extends from Damascus and Sidon in the south, to Edessa, Alexandretta, and Antioch in the north. Also, Aleppo, Palmyrena, Damant, etc.

The map extends from the Mediterranean to the Euphrates.