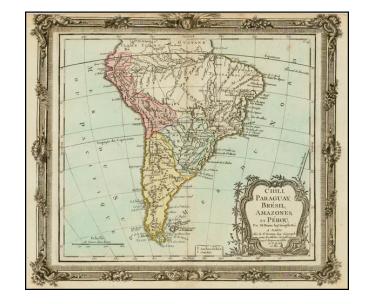

## Chili, Paraguay, Bresil, Amazones et Perou ... 1766

**Stock#:** 41218

Map Maker: Brion de la Tour

**Date:** 1766 **Place:** Paris

**Color:** Hand Colored

**Condition:** VG

**Size:** 12 x 11 inches

**Price:** SOLD

## **Description:**

A striking map of most of South America, colored by countries. Shows a still primitive mapping of most of the interior of the continent.

Deluxe edition, with decorative printed borders.