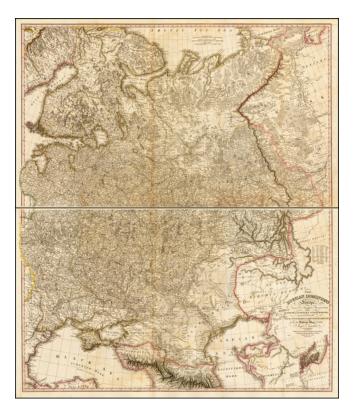

## The Russian Dominions in Europe ... with the Post Roads & New Governments from the Russian Atlas of 1806 by Jasper Nantiat

| Stock#:    | 41215 |
|------------|-------|
| Map Maker: | Faden |

| Date:             | 1808                       |
|-------------------|----------------------------|
| Place:            | London                     |
| Color:            | Outline Color              |
| <b>Condition:</b> | VG                         |
| Size:             | 39 x 47 inches (if joined) |
|                   | -                          |

## **Description:**

Detailed map of Russia, drawn from a recent Russian Atlas.

The map is remarkably detailed and is perhaps the largest London published atlas map of Russia from the 19th Century.