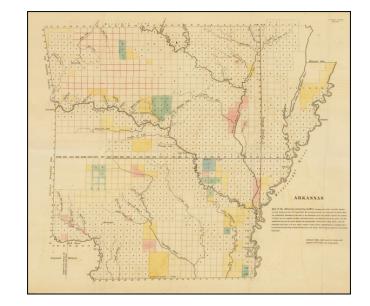

## Arkansas - Map of the Arkansas surveying district shewing the extent public surveys in said district on the 31st of October 1837 . . .

**Stock#:** 41163

Map Maker: General Land Office

**Date:** 1837

Place: Washington Color: Hand Colored

## **Description:**

Early General Land Office Survey map of Arkansas, published in 1837.

The map shows the extent of the public surveys in Arkansas with the following symbols.

The various symbols and surveys reflect completed surveys, surveys contracted but not yet complete, etc.