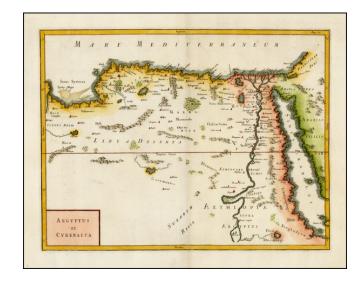

## Aegyptus et Cyrenaica [Red Sea & Nile]

**Stock#:** 41069 **Map Maker:** Cellarius

Date: 1703Place: GermanyColor: Hand Colored

**Condition:** VG+

**Size:** 12 x 8 inches

Price: SOLD

## **Description:**

Detailed ancient map of the region between the Gulf of Lybia and the Red Sea, with marvelous detail along the Mediterranean Coastline and the Nile.

Includes early placenames throughout, including Troglodytae, Ptolemais, and other 2000 year old place names.

From an early edition of Cellarius' *Notitia Orbis Antiqui, Sive Geographia Plenior...et Novis Tabulis Geographicis,* which was published in London, Amsterdam and other places over the next 100 years and was one of the most popular Ancient Geographies of its time.