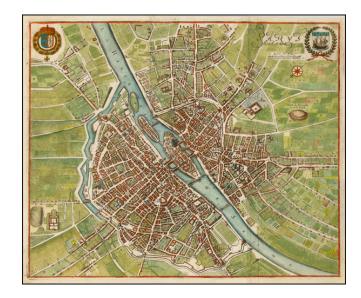

## **Description:**

Fine early plan of 17th-century Paris, complimenting Merian's birdseye view of the same year.

{{ inventory detail link('32380') }}

The plan includes 2 coats of arms and gives a fine accounting of the growth of the city by the middle of the 17th Century, centered on the River Seine.

The map is oriented with southwest at the top. At the right, Mont de Parnasse (Montparnasse) is shown in the midst of open fields. At the far left, Sacre Coeur is similarly located outside of urban core.