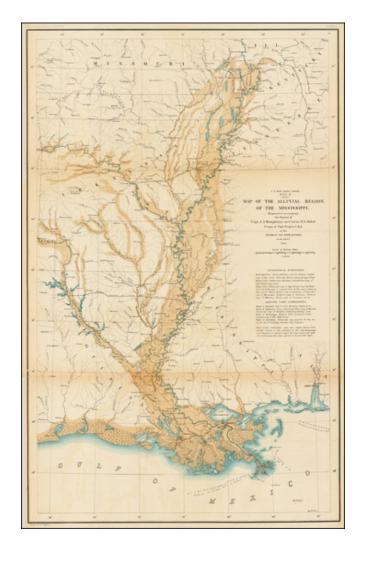

## **Description:**

Scarce map of the Mississippi River and Mississippi Valley basin, illustrating the Alluvial Land regions onf the river and its major tributaries.

From Humphreys & Abbot's Report Upon The Physics And Hydraulics of the Mississippi River Upon the Protection of the Alluvial Region Against Overflow and Upon the Deepening of the Mouths, published in 1861.