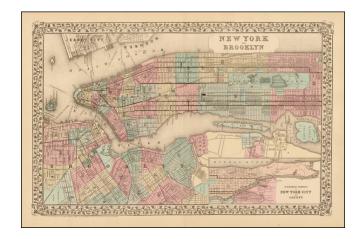

## New York and Brooklyn

Stock#: 41016 Map Maker: Mitchell Jr.

**Date:** 1884

Place: Philadelphia Color: Hand Colored

**Condition:** VG+

**Size:** 21 x 13 inches

**Price:** SOLD

## **Description:**

Detailed map of New York City, Brooklyn, etc., hand colored by wards.

Shows streets, buildings, parks, islands, ship works, ferries, rail lines, etc. Inset of the Northern portion of Manhattan.

One of the best large format commercial atlas maps of the period.