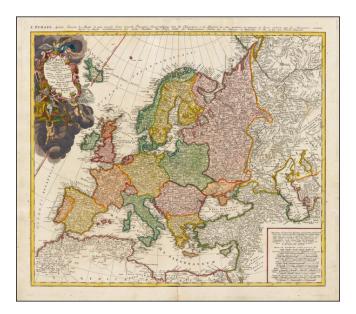

## **Description:**

Decorative map of Europe, based upon Haase's stereographic horizontal projection, which was featured in his book on cartographic methodology.

The map is hand colored by country, showing cities, towns, rivers, mtns, lakes, etc.

Large decorative cartouche in full color.