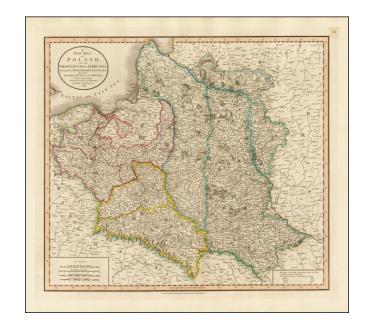

## **Description:**

Detailed map of Poland, showing the dismemberment of the Kingdom of Poland.

The map is colored by Palatinats, with an annotation in the lower right corner noting that the dates in the body of the map signify the years in which the divisions took place. The map is extremely detailed and includes a number of roads, towns, rivers and other details.

Blue shows the Russian regions, Red shows the Prussian regions and Yellow shows the Austrian regions.