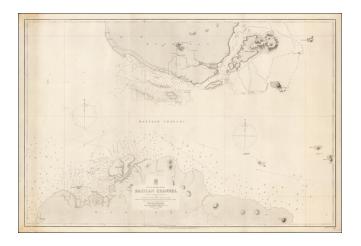

## Barry Lawrence Ruderman Antique Maps Inc.

7407 La Jolla Boulevard La Jolla, CA 92037

www.raremaps.com

(858) 551-8500 blr@raremaps.com

Sulu Sea Philippine Islands -- Basilan Channel Surveyed By Capt. Sir Edward Belecher, R.N.C.B. 1847 The Eastern Part of Mindanao from the Spanish Chart of 1862. Basilan I. East of Balactassan and West of Lampinigan Land soundings from the French Survey of 1845...

## **Description:**

Highly detailed chart of the Basilan Channel, including Southern Mindanao, etc, published by the British Admiralty.