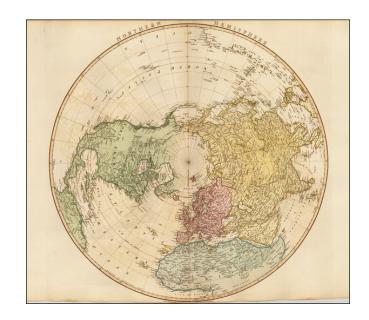

## **Northern Hemisphere**

**Stock#:** 40945 **Map Maker:** Faden

Date: 1790 Place: London

**Color:** Hand Colored

**Condition:** VG

**Size:** 23 x 23 inches

**Price:** SOLD

## **Description:**

Detailed map of the Northern Hemisphere, showing the still incomplete knowledge in the Arctic regions.

The map was published shortly after Cook's third voyages was reported, with the NW Coast of America significantly updated to show his discoveries.