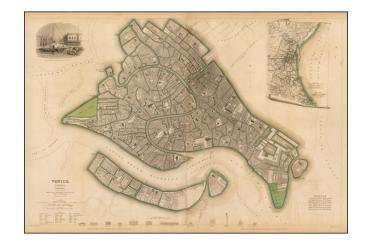

## **Description:**

Fabulous double page town plan of Venice, with an inset view of the Piazza San Marco from the Grande Canal. Includes profile views of the Ponte De La Rialto, Piazza Rialto, La Zecca, Prigoni, St. Marco, Palazzio, Piazza San Marco, Chiesa del Redentoore, Campanile St. Marco, Chiesa di S. Giorgio Maggiore and Dogana (Customs House).

One of the best 19th Century English towns plans to appear in a commercial atlas. Inset shows regional map of the Gulf of Venice. Vignette of St. Marks and vicinity. Key shows major buildings at the bottom. Perhaps the best of all of the SDUK town plans.