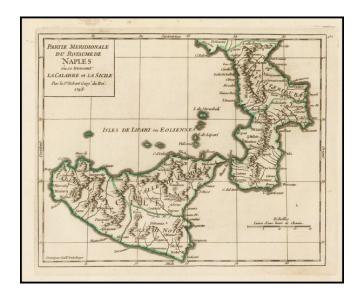

## Partie Meridionale Du Royaume Naples, ou se trouvent La Calabre et La Sicile

| Stock#:           | 40899         |
|-------------------|---------------|
| Map Maker:        | de Vaugondy   |
| Date:             | 1748          |
| Place:            | Paris         |
| Color:            | Outline Color |
| <b>Condition:</b> | VG+           |
| Size:             | 8 x 6 inches  |
| Price:            | SOLD          |

## **Description:**

Striking map of Sicily, Naples and contiguous islands. Includes towns, mountains, rivers, lakes and a host of other details.

De Vaugondy's atlas was one of the most successful and enduring works of the second half of the 19th Century.