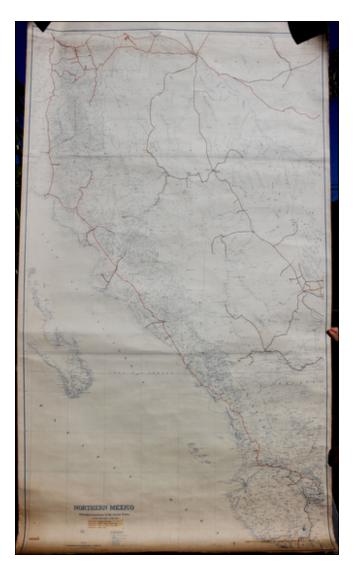

## Northern Mexico With adjoining portions of the United States Sheet Revised to June 1912

| Stock#:<br>Map Maker: | 40855<br>Southern Pacific Railroad |
|-----------------------|------------------------------------|
|                       | Company                            |
| Date:                 | 1912                               |
| Place:                | Los Angeles                        |
| Color:                | Uncolored                          |
| <b>Condition:</b>     | VG                                 |
| Size:                 | 94 x 54 inches                     |
| Price:                | SOLD                               |

## **Description:**

Extraordinary large format railroad map, detailing the Railroad liens in the Southwest, Texas and Mexico.