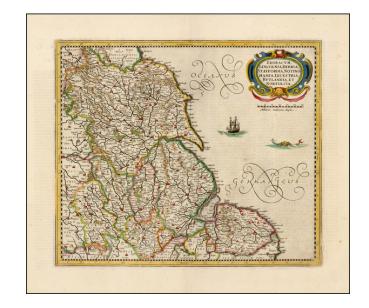

## Eboracum Lincolnia, Derbia, Staffordia, Notinghamia, Lecestria, Rutlandia, et Norfolcia

**Stock#:** 40843

Map Maker: Hondius - Jansson

Date: 1630 circaPlace: AmsterdamColor: Hand Colored

**Condition:** VG+

## **Description:**

Decorative early map of the northeast of England, comprising the counties of Yorkshire, Lincolnshire, Derbyshire, Staffordshire, Nottinghamshire, Leicestershire, Rutland and Norfolk.

This example is from the Mercator/Hondius/Jansson atlas *Hondius Nouvel Atlas*.

The map features an oval title cartouche with a scale below, a sailing ship and a solitary sea monster.