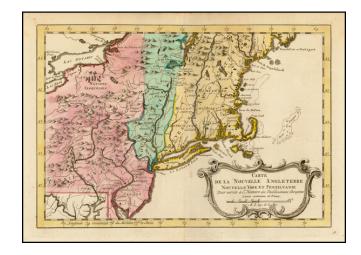

## Carte De La Nouvelle Angleterre, Nouvelle Yorck et Pensilvanie . . .

Stock#: 40800 Map Maker: Krevelt

**Date:** 1773

Place: Amsterdam Colored Hand Colored

**Condition:** VG+

**Size:** 11.5 x 7.5 inches

Price: SOLD

## **Description:**

An excellent early map of the region bounded by New England, Lake Ontario and the northern Chesapeake River, centered on New York and Connecticut from a Dutch edition of Bellin's *Histoire Generale des Voyages*.

Shows towns, roads, mountains, rivers, islands, capes, ports and other nice details. A nice French & Indian War map of the Northern British Colonies.