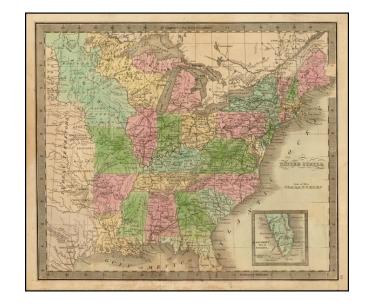

## **United States (Massive Iowa and Wisconsin Territories)**

Stock#: 40766 Map Maker: Greenleaf

Date: 1849Place: New YorkColor: Hand Colored

**Condition:** VG

**Size:** 12.5 x 10.5 inches

**Price:** SOLD

## **Description:**

Rare 1849 edition of Greenleaf's map of the United States showing Iowa and Wisconsin Territory in the west, along with a newly admitted State of Texas.

A number of early railroad lines are shown.