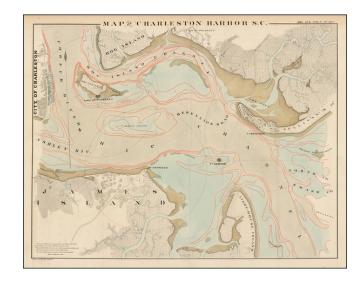

## Map of Charleston Harbor S.C.

**Stock#:** 40757mb **Map Maker:** Bowen & Co.

**Date:** 1860

Place: Philadelphia Color: Hand Colored

**Condition:** VG

**Size:** 22.5 x 17.5 inches

**Price:** SOLD

## **Description:**

Detailed plan of the Charleston Harbor, from Volume 5 of the American State Papers.

Depths outlined in red. Extends from Sullivan Island to the City of Charleston and from Lighthouse and James Island to Hog Island and Mount Pleasant. Excellent large format map.