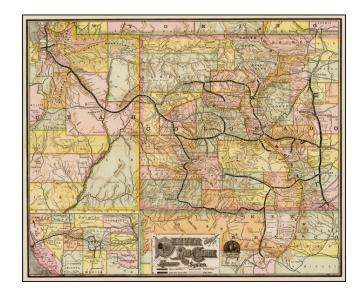

## **Description:**

First edition of this excellent railroad map of Colorado.

The map identifies Archuleta County, formed in 1885.

A fine early map of Colorado, promoting the lines of the Denver & Rio Grande, as it expanded througout Colorado. Telluride is named on the map.

Lines under construction include:

- Line running east out of Grand Junction
- Delta to Crested Butte
- · Salida to Denver