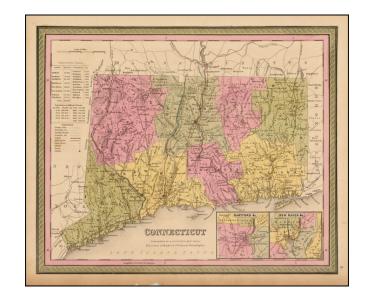

## **Description:**

Detailed map of Connecticut from Mitchell's *New Universal Atlas*, showing early railroads, townships, canals, etc.

Hand colored by County. Insets of Hartford and New Haven. Statistical table shows county populations.