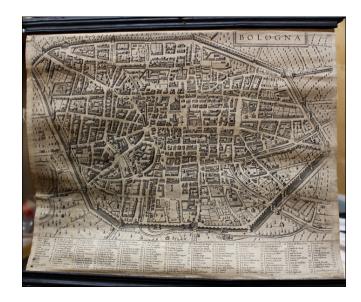

## **Description:**

Important early plan of Bologna by Matteo Florimi, derived from Antonio Lafreri's plan of Bologna from 1573.

The map includes a key locating 86 early place names, with two notes from the publisher regarding the map contents. The exceptional detail of Florimi's work is evident.