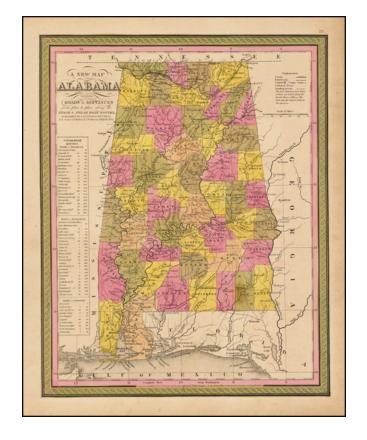

## A New Map Of Alabama with its Canals, Roads, Distances from Place to Place, along the Stage & Steam Boat Routes . . .

Stock#: 40671 Map Maker: Mitchell

**Date:** 1847

Place: Philadelphia Color: Hand Colored

## **Description:**

Detailed and interesting map of Alabama, hand colored by county and showing towns, rivers, bays, lakes, railroads, roads, distances, forts, etc.

Includes tables of Steam Boat routes and distances. A nice example of this increasing difficult to obtain pre-Civil War map.