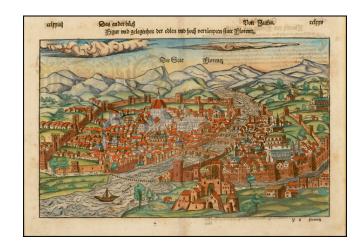

## **Die Stat Florentz**

**Stock#:** 40662 **Map Maker:** Munster

**Date:** 1560 circa **Place:** Basle

Color: Hand Colored

**Condition:** VG

**Size:**  $14 \times 10$  inches

**Price:** SOLD

## **Description:**

Decorative early view of the City of Florence, from an early edition of Munster's Cosmographia.

Major landmarks (Duomo, Ponte Vecchio, etc.) are plainly visible in the view.

The view appeared in Munster's *Cosmographia*, one of the most influential geographical works of the 16th Century, first published in 1544.