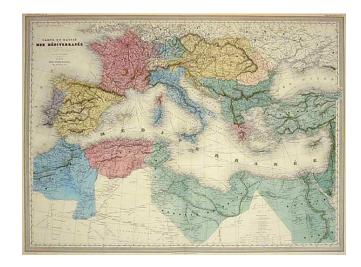

## Carte Du Bassin De La Mer Mediterranee

**Stock#:** 4062 **Map Maker:** Dufour

**Date:** 1864 **Place:** Paris

**Color:** Hand Colored

**Condition:** VG+

**Size:**  $30 \times 22 \text{ inches}$ 

Price: SOLD

## **Description:**

Striking large map of the Mediterranean, extending fom Morocco, Algeria, Tunis, Libya & Egypt in the south to Turkey, Austria, Switzerland, France and the Iberian Peninsula in the North, including extensive notes on both land and sea. The map illustrates many shipping routes, overland routes, roads, railroads, cities, mountains, rivers, etc. Maps centered on the Mediterranean are relatively scarce. Dufour's Atlas Universel was one of the great large format French atlases of the mid 19th Century.