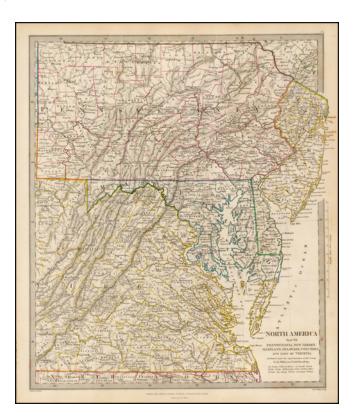

## North America Sheet VII, Pennsylvania, New Jersey, Maryland, Delaware Columbia and Part of Virginia

| Stock#:    | 40598 |
|------------|-------|
| Map Maker: | SDUK  |
|            |       |

Date:1844Place:LondonColor:Outline ColorCondition:VG+Size:12.5 x 15 inches

## **Description:**

Detailed map of the region, showing counties, towns, rivers, roads, mountains, bridges, lakes, post offices, court houses, and a host of other information.

The Society for the Diffusion of Useful Knowledge was active from the 1830s through the 1860s and published some of the best regional maps of the era. This map relies on the American published maps of Tanner and Gordon.