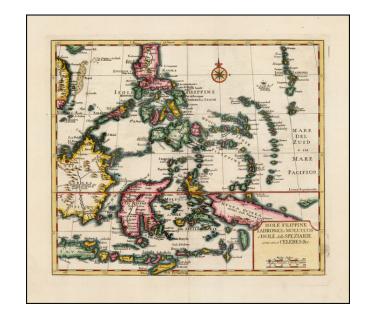

## Isole Filippine, Ladrones, e Moluccos o Isole della Speziarie come anco Celebes &c.

**Stock#:** 40552 **Map Maker:** Albrizzi

Date: 1740 Place: Venice

**Color:** Hand Colored

**Condition:** VG+

**Size:** 13 x 11.5 inches

## **Description:**

Scare map of Southeast Asia, from he Second Italian edition of Thomas Salmon's , *Modern History: or, the present state of all Nations. . .* entitled *Lo Stato Presente...* published in Venice from 1740-1762.

The maps are attributed to Tirion in Amsterdam, although quite possibly they were engraved in Venice.