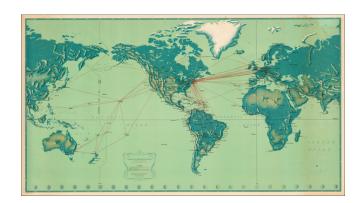

## **Description:**

Striking large map of the World, published by Pan American Airlines, as a promotional item.

Shows all the routes around the world to which Pan Am flew in 1956, including connecting lines and Pan Am's own lines.

Cartography by John Philip. Art by Paul John Brown.