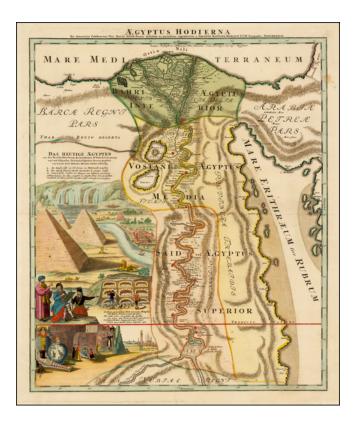

## Aegyptus Hodierna Ex itinerario Celeberrimi viri Pauli Lucae, Franci desumta ac novissime repraesentata

| Stock#:           | 40519          |
|-------------------|----------------|
| Map Maker:        | Homann         |
| Date:             | 1712           |
| Place:            | Nuremberg      |
| Color:            | Hand Colored   |
| <b>Condition:</b> | VG             |
| Size:             | 22 x 19 inches |
|                   |                |

## **Description**:

Striking full color example of Homann's decorative map of Egypt.

Homann's map of Egypt is focused on the Nile River Valley from the Mediterranean to below the first cataract at the confluence of the White and Blue Nile. Nearly a third of the map is engraved with fascinating scenes of the cataracts, the Sphinx, pyramids, various antiquities, scenes of embalming, and ancient furnaces.