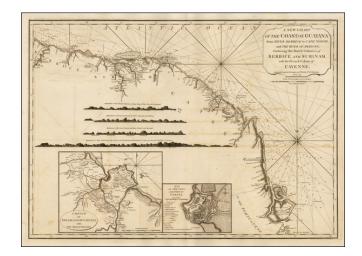

## A New Chart of the Coast of Guayana, from River Berbice to Cape North and the Rivers of Amazons, Containing the Dutch Colonies Berbice and Surinam, and the French Colony of Cayenne... 1796

| Stock#:    | 40506            |
|------------|------------------|
| Map Maker: | Laurie & Whittle |

## **Description:**

Significantly revised and updated version Laurie & Whittle's chart of the Dutch and French Colonies in Guayana, from Jeffery's *West India Atlas*.