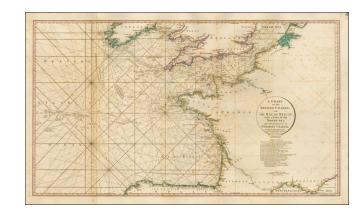

## A Chart of the British Channel And The Bay of Biscay, with a Part of the North Sea, and the Entrance of St. George's Channel . . . MCCXCIV

**Stock#:** 40469 **Map Maker:** Faden

Date: 1794 Place: London

## **Description:**

Striking 2 sheet chart of the English Channel, Bay of Biscaya, etc.

The chart includes a number of coastal details, soundings, rhumb lines, etc. In addition, the routes of several historically important voyages are shown.