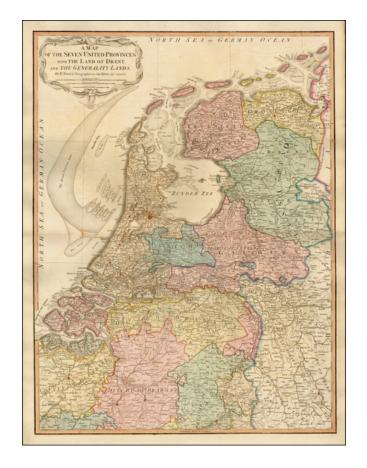

## A Map of the Seven United Provinces with The Land of Drent. And the Generality Lands $\dots$ MDCCLXXXIX

**Stock#:** 40423 **Map Maker:** Faden

Date: 1789 Place: London

**Color:** Hand Colored

**Condition:** VG

## **Description:**

First edition of Faden's large and detailed map of Holland, originally issued 1789.

The 'Generality Lands' were parts of Catholic Flanders captured and controlled by the United Provinces.