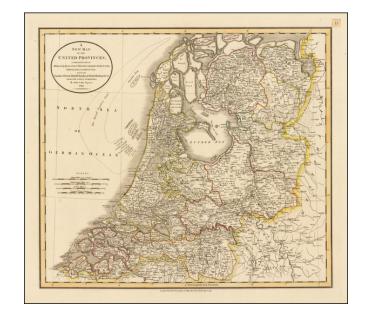

## A New Map of the United Provinces, Comprehending Holland, Zealand, Utrecht, Gelders, Over Yssel, Friesland and Groningen; with the Lands of Drent, Dutch Flanders....

**Stock#:** 40397 **Map Maker:** Cary

## **Description:**

Fine example of John Cary's map of the Low Countries, hand colored by provinces.

Shows the fine detail of late 18th Century English maps.